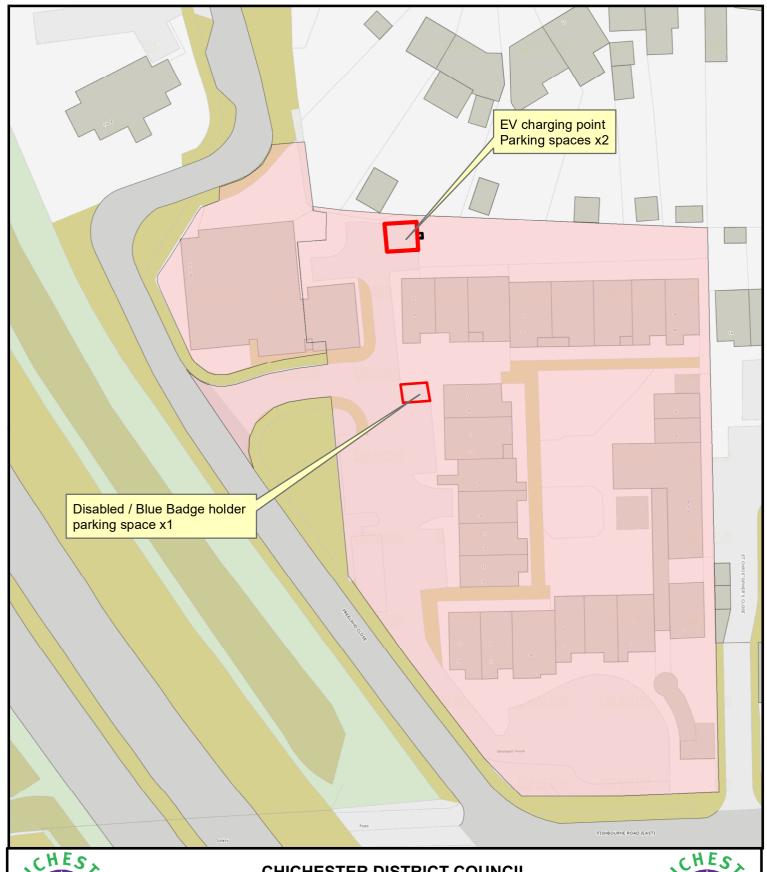

## **CHICHESTER DISTRICT COUNCIL**

Westward House, Chichester

© Crown copyright and database rights 2022 Ordnance Survey 100018803

Date: 07.09.22 Scale: 1:600 Drawing No. 6154 Produced on GIS by DJ LILLEY